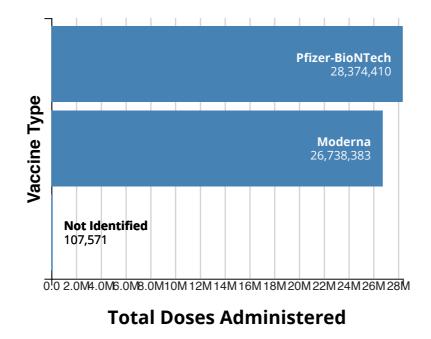

# **COVID** Data Tracker

U.S. COVID-19 Vaccine Administration by Vaccine Type

On February 15th, 2021 the COVID-19 Vaccine Tracker updated to reflect the revised Pfizer-BioTech EUA to allow the use of a sixth dose, if present in a vial, as authorized by the FDA (https://www.fda.gov/emergency-preparedness-and-response/mcm-legal-regulatory-and-policy-framework/pfizer-biontech-covid-19-vaccine-frequently-asked-questions). Pfizer-BioNTech deliveries to a jurisdiction on or after February 15, 2021 will reflect this increase to six doses per vial compared to five doses; historical data will not be updated. The change to the Pfizer-BioTech dosage increases the number of doses delivered relative to the number of doses administered.