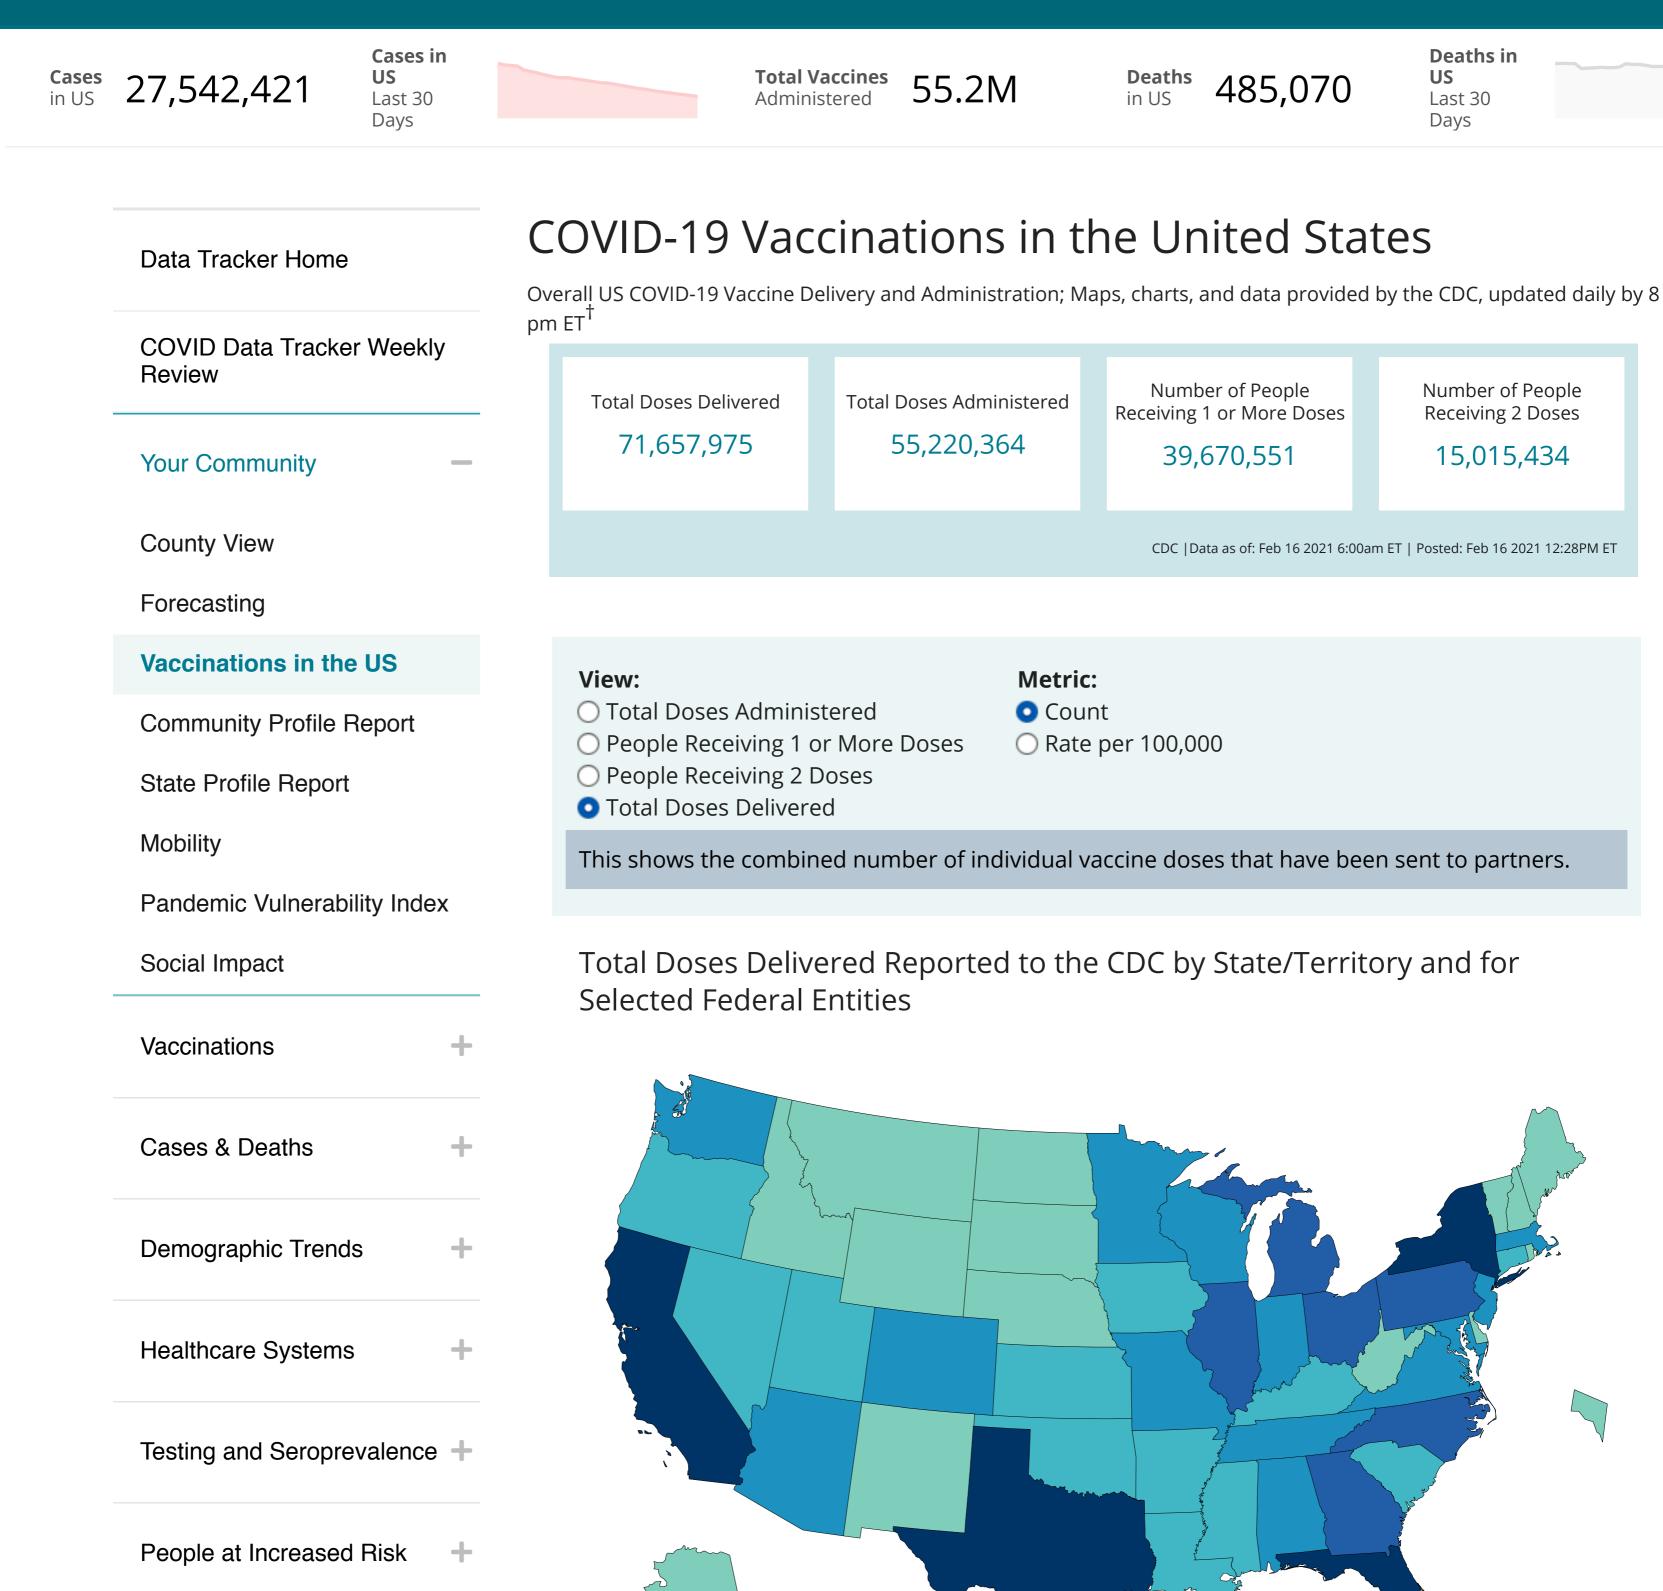

#### CDC | Updated: Feb 16 2021 12:28PM

| State/Territory/Federal<br>Entity <b>\$</b> | Total<br>Doses<br>Delivered<br>¢ | Total Doses<br>Administered<br>€ | Doses<br>Delivered<br>per 100K<br>¢ | Doses<br>Administered<br>per 100K <del>\$</del> | People<br>with 1+<br>Doses <del>\$</del> | People with<br>1+ Doses per<br>100K <b>\$</b> | People<br>with 2<br>Doses<br>\$ | People wit<br>2 Doses Pe<br>100K <del>\$</del> |
|---------------------------------------------|----------------------------------|----------------------------------|-------------------------------------|-------------------------------------------------|------------------------------------------|-----------------------------------------------|---------------------------------|------------------------------------------------|
| Alaska                                      | 271550                           | 191008                           | 37120                               | 26110                                           | 129658                                   | 17724                                         | 60964                           | 8334                                           |
| Alabama                                     | 1015775                          | 636682                           | 20717                               | 12985                                           | 486206                                   | 9916                                          | 149288                          | 3045                                           |
| Arkansas                                    | 631675                           | 483438                           | 20932                               | 16020                                           | 343637                                   | 11387                                         | 136415                          | 4520                                           |
| American Samoa                              | 29450                            | 16109                            | 52883                               | 28927                                           | 10236                                    | 18381                                         | 5860                            | 10523                                          |
| Arizona                                     | 1396475                          | 1154583                          | 19186                               | 15862                                           | 886107                                   | 12174                                         | 264416                          | 3633                                           |
| Bureau of Prisons                           | 44750                            | 48090                            | N/A                                 | N/A                                             | 30719                                    | N/A                                           | 17256                           | N/A                                            |
| California                                  | 8250650                          | 6210992                          | 20881                               | 15719                                           | 4708607                                  | 11917                                         | 1456222                         | 3685                                           |
| Colorado                                    | 1224575                          | 1000597                          | 21265                               | 17375                                           | 686889                                   | 11928                                         | 308992                          | 5366                                           |
| Connecticut                                 | 914075                           | 711142                           | 25638                               | 19946                                           | 494373                                   | 13866                                         | 206920                          | 5804                                           |
| District of Columbia                        | 193900                           | 126500                           | 27474                               | 17924                                           | 87243                                    | 12362                                         | 39060                           | 5535                                           |
| Dept of Defense                             | 1096375                          | 754935                           | N/A                                 | N/A                                             | 563839                                   | N/A                                           | 180770                          | N/A                                            |
| Delaware                                    | 189050                           | 152387                           | 19414                               | 15649                                           | 117600                                   | 12077                                         | 34002                           | 3492                                           |
| Florida                                     | 4597575                          | 3598996                          | 21406                               | 16757                                           | 2441429                                  | 11367                                         | 1134793                         | 5284                                           |
| Federated States of<br>Micronesia           | 30000                            | 9980                             | 28946                               | 9629                                            | 8825                                     | 8515                                          | 1121                            | 1082                                           |
| Georgia                                     | 2130100                          | 1473440                          | 20062                               | 13878                                           | 1040075                                  | 9796                                          | 402578                          | 3792                                           |
| Guam                                        | 51300                            | 39504                            | 30947                               | 23831                                           | 27946                                    | 16859                                         | 11266                           | 6796                                           |
| Hawaii                                      | 311200                           | 237172                           | 21979                               | 16751                                           | 168479                                   | 11899                                         | 68688                           | 4851                                           |
| lowa                                        | 615100                           | 485710                           | 19496                               | 15395                                           | 360301                                   | 11420                                         | 119865                          | 3799                                           |
| Idaho                                       | 333575                           | 263625                           | 18666                               | 14752                                           | 187653                                   | 10501                                         | 64687                           | 3620                                           |
| Indian Health Svc                           | 697025                           | 385284                           | N/A                                 | N/A                                             | 278647                                   | N/A                                           | 100756                          | 3620<br>N/A                                    |
|                                             |                                  |                                  |                                     |                                                 |                                          |                                               |                                 |                                                |
| Illinois                                    | 2661550                          | 1954382                          | 21004                               | 15423                                           | 1498639                                  | 11827                                         | 422981                          | 3338                                           |
| Indiana                                     | 1445100                          | 1091762                          | 21465                               | 16217                                           | 787050                                   | 11691                                         | 303183                          | 4503                                           |
| Kansas                                      | 581975                           | 397247                           | 19976                               | 13636                                           | 291726                                   | 10014                                         | 102601                          | 3522                                           |
| Kentucky                                    | 903775                           | 711588                           | 20229                               | 15927                                           | 510373                                   | 11424                                         | 198180                          | 4436                                           |
| Louisiana                                   | 895350                           | 784976                           | 19260                               | 16886                                           | 528052                                   | 11359                                         | 255269                          | 5491                                           |
| Massachusetts                               | 1517375                          | 1146860                          | 22015                               | 16639                                           | 863806                                   | 12533                                         | 280622                          | 4071                                           |
| Maryland                                    | 1231825                          | 887943                           | 20375                               | 14687                                           | 642662                                   | 10630                                         | 244272                          | 4040                                           |
| Maine                                       | 317850                           | 238137                           | 23646                               | 17716                                           | 171975                                   | 12794                                         | 64236                           | 4779                                           |
| Marshall Islands                            | 21000                            | 6455                             | 35951                               | 11051                                           | 5684                                     | 9731                                          | 726                             | 1243                                           |
| Michigan                                    | 2134425                          | 1657007                          | 21372                               | 16592                                           | 1124024                                  | 11255                                         | 515237                          | 5159                                           |
| Minnesota                                   | 1165050                          | 908875                           | 20658                               | 16116                                           | 669293                                   | 11868                                         | 236228                          | 4189                                           |
| Missouri                                    | 1138575                          | 878941                           | 18551                               | 14321                                           | 630838                                   | 10279                                         | 238767                          | 3890                                           |
| Northern Mariana<br>Islands                 | 29650                            | 14419                            | 52125                               | 25349                                           | 8945                                     | 15726                                         | 5465                            | 9608                                           |
| Mississippi                                 | 614100                           | 438364                           | 20634                               | 14729                                           | 318006                                   | 10685                                         | 119684                          | 4021                                           |
| Montana                                     | 207250                           | 181665                           | 19391                               | 16997                                           | 130926                                   | 12250                                         | 50311                           | 4707                                           |
| North Carolina                              | 2074400                          | 1684845                          | 19779                               | 16064                                           | 1198710                                  | 11429                                         | 483989                          | 4615                                           |
| North Dakota                                | 162175                           | 153427                           | 21281                               | 20133                                           | 102151                                   | 13405                                         | 49263                           | 6464                                           |
| Nebraska                                    | 407500                           | 290626                           | 21066                               | 15024                                           | 198660                                   | 10270                                         | 90231                           | 4665                                           |
| New Hampshire                               | 321625                           | 216649                           | 23654                               | 15933                                           | 151248                                   | 11124                                         | 65235                           | 4798                                           |
| New Jersey                                  | 1790200                          | 1427336                          | 20155                               | 16070                                           | 1037920                                  | 11685                                         | 383659                          | 4319                                           |
| New Mexico                                  | 448500                           | 443359                           | 21389                               | 21144                                           | 300709                                   | 14341                                         | 137520                          | 6558                                           |
| Nevada                                      | 550375                           | 446800                           | 17868                               | 14506                                           | 336432                                   | 10923                                         | 107905                          | 3503                                           |
| New York State                              | 3993825                          | 3110432                          | 20530                               | 15989                                           | 2102037                                  | 10805                                         | 924475                          | 4752                                           |
| Ohio                                        | 2350375                          | 1794982                          | 20330                               | 15356                                           | 1308980                                  | 11198                                         | 482839                          | 4131                                           |
| Oklahoma                                    | 2350375<br>816650                | 694616                           | 20107                               | 17554                                           | 484478                                   | 12244                                         | 206173                          | 5210                                           |
|                                             | 862025                           | 685214                           | 20638                               | 16246                                           | 483103                                   | 12244                                         | 199679                          | 4734                                           |
| Oregon                                      |                                  |                                  |                                     |                                                 |                                          |                                               |                                 |                                                |
| Pennsylvania<br>Puorto Pico                 | 2711550                          | 1832629                          | 21181                               | 14315                                           | 1369992<br>274722                        | 10701<br>8602                                 | 457037                          | 3570                                           |
| Puerto Rico<br>Rhada Island                 | 716800                           | 387180                           | 22444                               | 12123                                           | 274733                                   | 8602                                          | 111002                          | 3476                                           |
| Rhode Island                                | 234500                           | 147019                           | 22136                               | 13878                                           | 100448                                   | 9482                                          | 46511                           | 4390                                           |
| Republic of Palau                           | 9200                             | 4677                             | 51377                               | 26118                                           | 3111                                     | 17373                                         | 1566                            | 8745                                           |
| South Carolina                              | 926750                           | 738476                           | 18000                               | 14343                                           | 542707                                   | 10541                                         | 183497                          | 3564                                           |
| South Dakota                                | 189250                           | 162885                           | 21392                               | 18412                                           | 111151                                   | 12564                                         | 51631                           | 5836                                           |
| Tennessee                                   | 1385925                          | 992988                           | 20294                               | 14540                                           | 675421                                   | 9890                                          | 313510                          | 4591                                           |
| Texas                                       | 5112975                          | 4256383                          | 17633                               | 14679                                           | 3037786                                  | 10477                                         | 1215236                         | 4191                                           |
| Utah                                        | 604675                           | 532635                           | 18861                               | 16614                                           | 314844                                   | 9821                                          | 118086                          | 3683                                           |
| Virginia                                    | 1648500                          | 1431501                          | 19313                               | 16771                                           | 1046408                                  | 12259                                         | 354097                          | 4149                                           |
| Veterans Health                             | 2048375                          | 1692702                          | N/A                                 | N/A                                             | 1211927                                  | N/A                                           | 479556                          | N/A                                            |
| Virgin Islands                              | 26425                            | 12418                            | 25244                               | 11863                                           | 8806                                     | 8412                                          | 3612                            | 3451                                           |
| Vermont                                     | 147425                           | 114986                           | 23626                               | 18428                                           | 78022                                    | 12504                                         | 36773                           | 5893                                           |
| Washington                                  | 1453425                          | 1201284                          | 19087                               | 15775                                           | 890282                                   | 11691                                         | 296840                          | 3898                                           |
| Wisconsin                                   | 1223525                          | 991691                           | 21014                               | 17032                                           | 736864                                   | 12656                                         | 243483                          | 4182                                           |
| West Virginia                               | 429800                           | 393643                           | 23982                               | 21965                                           | 250814                                   | 13995                                         | 142817                          | 7969                                           |
|                                             |                                  |                                  | 21114                               | 17310                                           | 72339                                    | 12499                                         | 27531                           | 4757                                           |