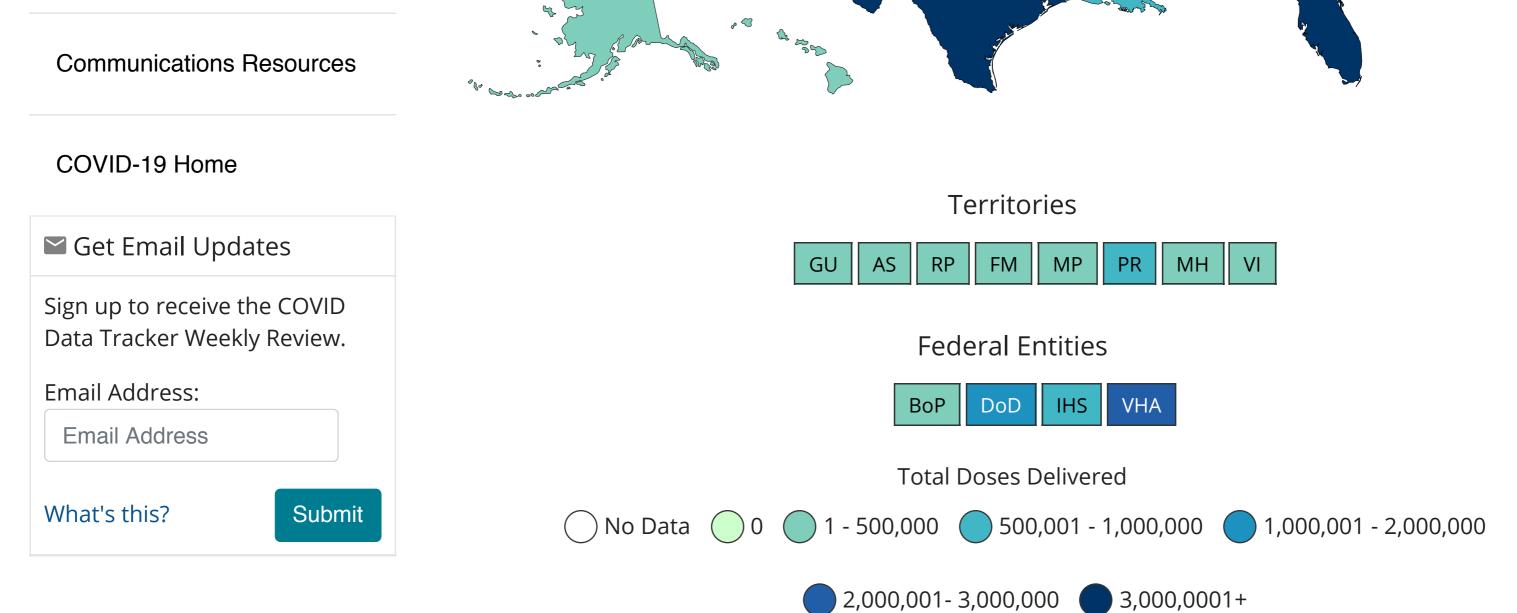

#### CDC | Updated: Feb 16 2021 12:28PM

| State/Territory/Federal<br>Entity <b>\$</b> | Total<br>Doses<br>Delivered<br>¢ | Total Doses<br>Administered<br>€ | Doses<br>Delivered<br>per 100K<br>¢ | Doses<br>Administered<br>per 100K <del>\$</del> | People<br>with 1+<br>Doses <del>\$</del> | People with<br>1+ Doses per<br>100K <b>\$</b> | People<br>with 2<br>Doses<br>\$ | People wit<br>2 Doses Pe<br>100K <del>\$</del> |
|---------------------------------------------|----------------------------------|----------------------------------|-------------------------------------|-------------------------------------------------|------------------------------------------|-----------------------------------------------|---------------------------------|------------------------------------------------|
| Alaska                                      | 271550                           | 191008                           | 37120                               | 26110                                           | 129658                                   | 17724                                         | 60964                           | 8334                                           |
| Alabama                                     | 1015775                          | 636682                           | 20717                               | 12985                                           | 486206                                   | 9916                                          | 149288                          | 3045                                           |
| Arkansas                                    | 631675                           | 483438                           | 20932                               | 16020                                           | 343637                                   | 11387                                         | 136415                          | 4520                                           |
| American Samoa                              | 29450                            | 16109                            | 52883                               | 28927                                           | 10236                                    | 18381                                         | 5860                            | 10523                                          |
| Arizona                                     | 1396475                          | 1154583                          | 19186                               | 15862                                           | 886107                                   | 12174                                         | 264416                          | 3633                                           |
| Bureau of Prisons                           | 44750                            | 48090                            | N/A                                 | N/A                                             | 30719                                    | N/A                                           | 17256                           | N/A                                            |
| California                                  | 8250650                          | 6210992                          | 20881                               | 15719                                           | 4708607                                  | 11917                                         | 1456222                         | 3685                                           |
| Colorado                                    | 1224575                          | 1000597                          | 21265                               | 17375                                           | 686889                                   | 11928                                         | 308992                          | 5366                                           |
| Connecticut                                 | 914075                           | 711142                           | 25638                               | 19946                                           | 494373                                   | 13866                                         | 206920                          | 5804                                           |
| District of Columbia                        | 193900                           | 126500                           | 27474                               | 17924                                           | 87243                                    | 12362                                         | 39060                           | 5535                                           |
| Dept of Defense                             | 1096375                          | 754935                           | N/A                                 | N/A                                             | 563839                                   | N/A                                           | 180770                          | N/A                                            |
| Delaware                                    | 189050                           | 152387                           | 19414                               | 15649                                           | 117600                                   | 12077                                         | 34002                           | 3492                                           |
| Florida                                     | 4597575                          | 3598996                          | 21406                               | 16757                                           | 2441429                                  | 11367                                         | 1134793                         | 5284                                           |
| Federated States of<br>Micronesia           | 30000                            | 9980                             | 28946                               | 9629                                            | 8825                                     | 8515                                          | 1121                            | 1082                                           |
| Georgia                                     | 2130100                          | 1473440                          | 20062                               | 13878                                           | 1040075                                  | 9796                                          | 402578                          | 3792                                           |
| Guam                                        | 51300                            | 39504                            | 30947                               | 23831                                           | 27946                                    | 16859                                         | 11266                           | 6796                                           |
| Hawaii                                      | 311200                           | 237172                           | 21979                               | 16751                                           | 168479                                   | 11899                                         | 68688                           | 4851                                           |
| lowa                                        | 615100                           | 485710                           | 19496                               | 15395                                           | 360301                                   | 11420                                         | 119865                          | 3799                                           |
| Idaho                                       | 333575                           | 263625                           | 18666                               | 14752                                           | 187653                                   | 10501                                         | 64687                           | 3620                                           |
| Indian Health Svc                           | 697025                           | 385284                           | N/A                                 | N/A                                             | 278647                                   | N/A                                           | 100756                          | 3620<br>N/A                                    |
|                                             |                                  |                                  |                                     |                                                 |                                          |                                               |                                 |                                                |
| Illinois                                    | 2661550                          | 1954382                          | 21004                               | 15423                                           | 1498639                                  | 11827                                         | 422981                          | 3338                                           |
| Indiana                                     | 1445100                          | 1091762                          | 21465                               | 16217                                           | 787050                                   | 11691                                         | 303183                          | 4503                                           |
| Kansas                                      | 581975                           | 397247                           | 19976                               | 13636                                           | 291726                                   | 10014                                         | 102601                          | 3522                                           |
| Kentucky                                    | 903775                           | 711588                           | 20229                               | 15927                                           | 510373                                   | 11424                                         | 198180                          | 4436                                           |
| Louisiana                                   | 895350                           | 784976                           | 19260                               | 16886                                           | 528052                                   | 11359                                         | 255269                          | 5491                                           |
| Massachusetts                               | 1517375                          | 1146860                          | 22015                               | 16639                                           | 863806                                   | 12533                                         | 280622                          | 4071                                           |
| Maryland                                    | 1231825                          | 887943                           | 20375                               | 14687                                           | 642662                                   | 10630                                         | 244272                          | 4040                                           |
| Maine                                       | 317850                           | 238137                           | 23646                               | 17716                                           | 171975                                   | 12794                                         | 64236                           | 4779                                           |
| Marshall Islands                            | 21000                            | 6455                             | 35951                               | 11051                                           | 5684                                     | 9731                                          | 726                             | 1243                                           |
| Michigan                                    | 2134425                          | 1657007                          | 21372                               | 16592                                           | 1124024                                  | 11255                                         | 515237                          | 5159                                           |
| Minnesota                                   | 1165050                          | 908875                           | 20658                               | 16116                                           | 669293                                   | 11868                                         | 236228                          | 4189                                           |
| Missouri                                    | 1138575                          | 878941                           | 18551                               | 14321                                           | 630838                                   | 10279                                         | 238767                          | 3890                                           |
| Northern Mariana<br>Islands                 | 29650                            | 14419                            | 52125                               | 25349                                           | 8945                                     | 15726                                         | 5465                            | 9608                                           |
| Mississippi                                 | 614100                           | 438364                           | 20634                               | 14729                                           | 318006                                   | 10685                                         | 119684                          | 4021                                           |
| Montana                                     | 207250                           | 181665                           | 19391                               | 16997                                           | 130926                                   | 12250                                         | 50311                           | 4707                                           |
| North Carolina                              | 2074400                          | 1684845                          | 19779                               | 16064                                           | 1198710                                  | 11429                                         | 483989                          | 4615                                           |
| North Dakota                                | 162175                           | 153427                           | 21281                               | 20133                                           | 102151                                   | 13405                                         | 49263                           | 6464                                           |
| Nebraska                                    | 407500                           | 290626                           | 21066                               | 15024                                           | 198660                                   | 10270                                         | 90231                           | 4665                                           |
| New Hampshire                               | 321625                           | 216649                           | 23654                               | 15933                                           | 151248                                   | 11124                                         | 65235                           | 4798                                           |
| New Jersey                                  | 1790200                          | 1427336                          | 20155                               | 16070                                           | 1037920                                  | 11685                                         | 383659                          | 4319                                           |
| New Mexico                                  | 448500                           | 443359                           | 21389                               | 21144                                           | 300709                                   | 14341                                         | 137520                          | 6558                                           |
| Nevada                                      | 550375                           | 446800                           | 17868                               | 14506                                           | 336432                                   | 10923                                         | 107905                          | 3503                                           |
| New York State                              | 3993825                          | 3110432                          | 20530                               | 15989                                           | 2102037                                  | 10805                                         | 924475                          | 4752                                           |
| Ohio                                        | 2350375                          | 1794982                          | 20330                               | 15356                                           | 1308980                                  | 11198                                         | 482839                          | 4131                                           |
| Oklahoma                                    | 2350375<br>816650                | 694616                           | 20107                               | 17554                                           | 484478                                   | 12244                                         | 206173                          | 5210                                           |
|                                             | 862025                           | 685214                           | 20638                               | 16246                                           | 483103                                   | 12244                                         | 199679                          | 4734                                           |
| Oregon                                      |                                  |                                  |                                     |                                                 |                                          |                                               |                                 |                                                |
| Pennsylvania<br>Puorto Pico                 | 2711550                          | 1832629                          | 21181                               | 14315                                           | 1369992<br>274722                        | 10701<br>8602                                 | 457037                          | 3570                                           |
| Puerto Rico<br>Rhada Island                 | 716800                           | 387180                           | 22444                               | 12123                                           | 274733                                   | 8602                                          | 111002                          | 3476                                           |
| Rhode Island                                | 234500                           | 147019                           | 22136                               | 13878                                           | 100448                                   | 9482                                          | 46511                           | 4390                                           |
| Republic of Palau                           | 9200                             | 4677                             | 51377                               | 26118                                           | 3111                                     | 17373                                         | 1566                            | 8745                                           |
| South Carolina                              | 926750                           | 738476                           | 18000                               | 14343                                           | 542707                                   | 10541                                         | 183497                          | 3564                                           |
| South Dakota                                | 189250                           | 162885                           | 21392                               | 18412                                           | 111151                                   | 12564                                         | 51631                           | 5836                                           |
| Tennessee                                   | 1385925                          | 992988                           | 20294                               | 14540                                           | 675421                                   | 9890                                          | 313510                          | 4591                                           |
| Texas                                       | 5112975                          | 4256383                          | 17633                               | 14679                                           | 3037786                                  | 10477                                         | 1215236                         | 4191                                           |
| Utah                                        | 604675                           | 532635                           | 18861                               | 16614                                           | 314844                                   | 9821                                          | 118086                          | 3683                                           |
| Virginia                                    | 1648500                          | 1431501                          | 19313                               | 16771                                           | 1046408                                  | 12259                                         | 354097                          | 4149                                           |
| Veterans Health                             | 2048375                          | 1692702                          | N/A                                 | N/A                                             | 1211927                                  | N/A                                           | 479556                          | N/A                                            |
| Virgin Islands                              | 26425                            | 12418                            | 25244                               | 11863                                           | 8806                                     | 8412                                          | 3612                            | 3451                                           |
| Vermont                                     | 147425                           | 114986                           | 23626                               | 18428                                           | 78022                                    | 12504                                         | 36773                           | 5893                                           |
| Washington                                  | 1453425                          | 1201284                          | 19087                               | 15775                                           | 890282                                   | 11691                                         | 296840                          | 3898                                           |
| Wisconsin                                   | 1223525                          | 991691                           | 21014                               | 17032                                           | 736864                                   | 12656                                         | 243483                          | 4182                                           |
| West Virginia                               | 429800                           | 393643                           | 23982                               | 21965                                           | 250814                                   | 13995                                         | 142817                          | 7969                                           |
|                                             |                                  |                                  | 21114                               | 17310                                           | 72339                                    | 12499                                         | 27531                           | 4757                                           |

Data reported for the federal entities are not included in the jurisdiction totals for doses delivered and administered on the CDC COVID Data Tracker. Generally, doses administered by federal entities are not attributed to the jurisdictions in which they were administered. However, some federal sites could report such doses to both the jurisdiction and to the federal entity. The "Rate per 100,000" metric displays as "n/a" for federal entities because population-based rates are not applicable. Data for federal entities will display when the "Counts" metric is selected. Veterans Health Administration (VHA) totals include employees, veteran patients, and other federal partners vaccinated by VHA.